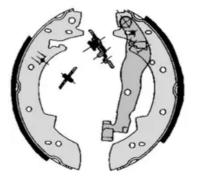

## The H 68 040 shoe kit is synonymous with reliability

The standard Brembo kit is the ideal solution for drum brake maintenance. The kit contains all the components necessary for drum brake maintenance: shoes, brake wheel cylinders, springs, lubricant, and fixing kit.

- ✓ OE-equivalent
- Brembo quality
- ECE-R90 certificate
- ✓ Safety
- Durability
- Quick assembly
- With accessories