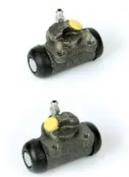

## The H 68 040 shoe kit is synonymous with reliability

The standard Brembo kit is the ideal solution for drum brake maintenance. The kit contains all the components necessary for drum brake maintenance: shoes, brake wheel cylinders, springs, lubricant, and fixing kit.

### **Technical specifications**

| EAN code      | Axle | Diameter      |
|---------------|------|---------------|
| 8020584073964 | Rear | <b>229</b> mm |

Master cylinder Width Type of assembly diameter **42** mm Not pre-assembled **22** mm

Braking system Brake proportioning valve

Lucas