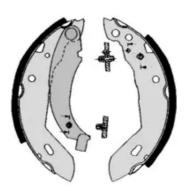

## The H 68 048 shoe kit is synonymous with reliability

The standard Brembo kit is the ideal solution for drum brake maintenance. The kit contains all the components necessary for drum brake maintenance: shoes, brake wheel cylinders, springs, lubricant, and fixing kit.

- ✓ OE-equivalent
- Brembo quality
- ✓ ECE-R90 certificate
- ✓ Safety
- Durability
- ✓ Quick assembly
- With accessories