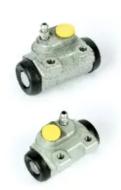

## The H 68 048 shoe kit is synonymous with reliability

The standard Brembo kit is the ideal solution for drum brake maintenance. The kit contains all the components necessary for drum brake maintenance: shoes, brake wheel cylinders, springs, lubricant, and fixing kit.

## **Technical specifications**

| EAN code<br><b>8020584074046</b> | Axle<br><b>Rear</b>                         | Diameter<br><b>180</b> mm          |
|----------------------------------|---------------------------------------------|------------------------------------|
| Width<br><b>42</b> mm            | Master cylinder<br>diameter<br><b>21</b> mm | Type of assembly Not pre-assembled |
| Braking system<br><b>Lucas</b>   | Brake proportioning valve                   |                                    |