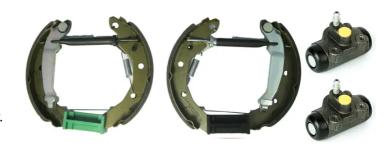

## The K 15 001 shoe kit is synonymous with reliability

The Brembo Kit & Fit is the ideal solution for the maintenance of drum brakes: everything you need for quick and efficient servicing is supplied in a single preassembled package, all with guaranteed Brembo quality. The kit contains all the components necessary for drum brake maintenance: shoes, brake wheel cylinders, springs, lubricant, and fixing kit.

## **Technical specifications**

| EAN code<br><b>8020584077726</b> | Axle<br><b>Rea</b> r                 | Diameter 180 mm                |
|----------------------------------|--------------------------------------|--------------------------------|
| Width <b>31</b> mm               | Master cylinder<br>diameter<br>17 mm | Type of assembly Pre-assembled |
| Braking system<br><b>Lucas</b>   | Brake proportioning valve            | g                              |