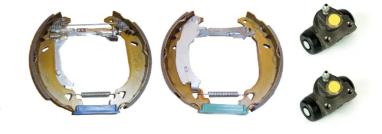

## The K 23 021 shoe kit is synonymous with reliability

The Brembo Kit & Fit is the ideal solution for the maintenance of drum brakes: everything you need for quick and efficient servicing is supplied in a single preassembled package, all with guaranteed Brembo quality. The kit contains all the components necessary for drum brake maintenance: shoes, brake wheel cylinders, springs, lubricant, and fixing kit.

## **Technical specifications**

| EAN code<br><b>8020584075173</b> | Axle<br><b>Rear</b>                         | Diameter<br>180 mm              |
|----------------------------------|---------------------------------------------|---------------------------------|
| Width<br><b>32</b> mm            | Master cylinder<br>diameter<br><b>15</b> mm | Type of assembly  Pre-assembled |
| Braking system<br><b>Bendix</b>  | Brake proportioning valve                   | 3                               |