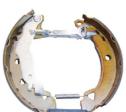

## The K 23 040 shoe kit is synonymous with reliability

The Brembo Kit & Fit is the ideal solution for the maintenance of drum brakes: everything you need for quick and efficient servicing is supplied in a single preassembled package, all with guaranteed Brembo quality. The kit contains all the components necessary for drum brake maintenance: shoes, brake wheel cylinders, springs, lubricant, and fixing kit.