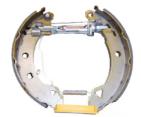

## The K 23 040 shoe kit is synonymous with reliability

The Brembo Kit & Fit is the ideal solution for the maintenance of drum brakes: everything you need for quick and efficient servicing is supplied in a single preassembled package, all with guaranteed Brembo quality. The kit contains all the components necessary for drum brake maintenance: shoes, brake wheel cylinders, springs, lubricant, and fixing kit.