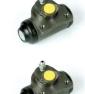

## The K 23 040 shoe kit is synonymous with reliability

The Brembo Kit & Fit is the ideal solution for the maintenance of drum brakes: everything you need for quick and efficient servicing is supplied in a single preassembled package, all with guaranteed Brembo quality. The kit contains all the components necessary for drum brake maintenance: shoes, brake wheel cylinders, springs, lubricant, and fixing kit.

## **Technical specifications**

| EAN code      | Axle | Diameter      |
|---------------|------|---------------|
| 8020584075333 | Rear | <b>203</b> mm |

Master cylinder Width Type of assembly diameter 39 mm Pre-assembled **22** mm