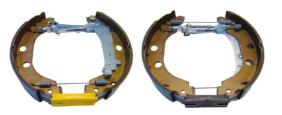

## **SHOE KIT K 56 010**

## The K 56 010 shoe kit is synonymous with reliability

The Brembo Kit & Fit is the ideal solution for the maintenance of drum brakes: everything you need for quick and efficient servicing is supplied in a single preassembled package, all with guaranteed Brembo quality. The kit contains all the components necessary for drum brake maintenance: shoes, brake wheel cylinders, springs, lubricant, and fixing kit.

## **Technical specifications**

| EAN code                        | Axle                                        | Diameter                       |
|---------------------------------|---------------------------------------------|--------------------------------|
| 8020584075845                   | Rear                                        | <b>228</b> mm                  |
| Width 42 mm                     | Master cylinder<br>diameter<br><b>21</b> mm | Type of assembly Pre-assembled |
| Braking system<br><b>Bendix</b> | Brake proportioning valve                   | 9                              |