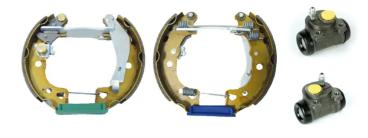

## **SHOE KIT K 61 055**

## The K 61 055 shoe kit is synonymous with reliability

The Brembo Kit & Fit is the ideal solution for the maintenance of drum brakes: everything you need for quick and efficient servicing is supplied in a single preassembled package, all with guaranteed Brembo quality. The kit contains all the components necessary for drum brake maintenance: shoes, brake wheel cylinders, springs, lubricant, and fixing kit.

## **Technical specifications**

| EAN code                        | Axle                                          | Diameter                        |
|---------------------------------|-----------------------------------------------|---------------------------------|
| 8020584076279                   | Rear                                          | <b>164</b> mm                   |
| Width<br><b>32</b> mm           | Master cylinder<br>diameter<br><b>19</b> mm   | Type of assembly  Pre-assembled |
| Braking system<br><b>Bendix</b> | Brake proportioning<br>valve<br><b>Manual</b> |                                 |