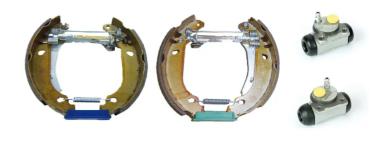

## The K 68 044 shoe kit is synonymous with reliability

The Brembo Kit & Fit is the ideal solution for the maintenance of drum brakes: everything you need for quick and efficient servicing is supplied in a single preassembled package, all with guaranteed Brembo quality. The kit contains all the components necessary for drum brake maintenance: shoes, brake wheel cylinders, springs, lubricant, and fixing kit.