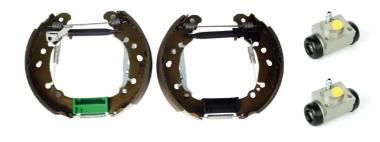

## The K 83 018 shoe kit is synonymous with reliability

The Brembo Kit & Fit is the ideal solution for the maintenance of drum brakes: everything you need for quick and efficient servicing is supplied in a single preassembled package, all with guaranteed Brembo quality. The kit contains all the components necessary for drum brake maintenance: shoes, brake wheel cylinders, springs, lubricant, and fixing kit.

- ✓ OE-equivalent
- Brembo quality
- ✓ ECE-R90 certificate
- Safety
- ✓ Durability
- Quick assembly
- ✓ With accessories
- ✓ Pre-Assembled Kit