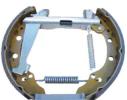

## **SHOE KIT K 85 040**

## The K 85 040 shoe kit is synonymous with reliability

The Brembo Kit & Fit is the ideal solution for the maintenance of drum brakes: everything you need for quick and efficient servicing is supplied in a single preassembled package, all with guaranteed Brembo quality. The kit contains all the components necessary for drum brake maintenance: shoes, brake wheel cylinders, springs, lubricant, and fixing kit.

## Technical specifications

| EAN code<br><b>8020584077191</b> | Axle<br><b>Rear</b>                           | Diameter<br>200 mm             |
|----------------------------------|-----------------------------------------------|--------------------------------|
| Width<br><b>40</b> mm            | Master cylinder<br>diameter<br><b>22</b> mm   | Type of assembly Pre-assembled |
| Braking system<br><b>VAG</b>     | Brake proportioning<br>valve<br><b>Manual</b> |                                |