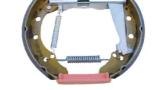

## **SHOE KIT K 85 040**

## The K 85 040 shoe kit is synonymous with reliability

The Brembo Kit & Fit is the ideal solution for the maintenance of drum brakes: everything you need for quick and efficient servicing is supplied in a single preassembled package, all with guaranteed Brembo quality. The kit contains all the components necessary for drum brake maintenance: shoes, brake wheel cylinders, springs, lubricant, and fixing kit.

## Technical specifications

| EAN code<br><b>8020584077191</b> | Axle<br><b>Rear</b>                           | Diameter<br>200 mm             |
|----------------------------------|-----------------------------------------------|--------------------------------|
| Width<br><b>40</b> mm            | Master cylinder<br>diameter<br><b>22</b> mm   | Type of assembly Pre-assembled |
| Braking system<br><b>VAG</b>     | Brake proportioning<br>valve<br><b>Manual</b> |                                |