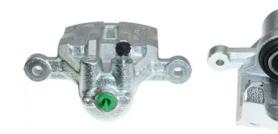

## CALIPER F 00 026

## The F 00 026 caliper is synonymous with reliability

Designed to provide the same performance as new calipers, Brembo remanufactured calipers embody an alternative solution to replacing broken or worn parts with new ones. The brake caliper remanufacturing process involves cleaning and applying a surface treatment to the caliper body, and the renewing of all worn internal components with new ones. The final testing at the end of this process guarantees a Brembo certified product.

## **Technical specifications**

EAN code Axle Diameter
8020584546789 Rear 38 mm

Number of pistons Braking system Position
1 MOBIS Left

**COMPATIBLE VEHICLES** 