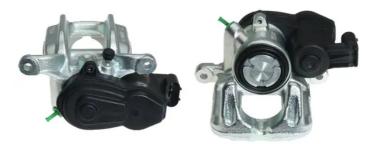

## CALIPER F 00 048

The F 00 048 caliper is synonymous with reliability

Designed to provide the same performance as new calipers, Brembo remanufactured calipers embody an alternative solution to replacing broken or worn parts with new ones. The brake caliper remanufacturing process involves cleaning and applying a surface treatment to the caliper body, and the renewing of all worn internal components with new ones. The final testing at the end of this process guarantees a Brembo certified product.

## **Technical specifications**

| EAN code          | Axle           | Diameter     |
|-------------------|----------------|--------------|
| 8020584547021     | Rear           | <b>42</b> mm |
|                   |                |              |
| Number of pistons | Braking system | Position     |
| 1                 | TRW            | Left         |