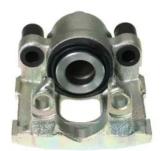

## CALIPER F 06 144

## The F 06 144 caliper is synonymous with reliability

Designed to provide the same performance as new calipers, Brembo remanufactured calipers embody an alternative solution to replacing broken or worn parts with new ones. The brake caliper remanufacturing process involves cleaning and applying a surface treatment to the caliper body, and the renewing of all worn internal components with new ones. The final testing at the end of this process guarantees a Brembo certified product.

## **Technical specifications**

EAN code Axle Diameter
8020584501450 Rear 42 mm

Number of pistons Braking system Position
1 ATE Left

**COMPATIBLE VEHICLES** 