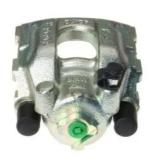

## CALIPER F 06 144

## The F 06 144 caliper is synonymous with reliability

Designed to provide the same performance as new calipers, Brembo remanufactured calipers embody an alternative solution to replacing broken or worn parts with new ones. The brake caliper remanufacturing process involves cleaning and applying a surface treatment to the caliper body, and the renewing of all worn internal components with new ones. The final testing at the end of this process guarantees a Brembo certified product.

## **Technical specifications**

EAN code Axle Diameter
8020584501450 Rear 42 mm

Number of pistons Braking system Position
1 ATE Left

**COMPATIBLE VEHICLES** 