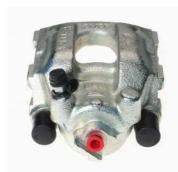

## CALIPER F 06 145

## The F 06 145 caliper is synonymous with reliability

Designed to provide the same performance as new calipers, Brembo remanufactured calipers embody an alternative solution to replacing broken or worn parts with new ones. The brake caliper remanufacturing process involves cleaning and applying a surface treatment to the caliper body, and the renewing of all worn internal components with new ones. The final testing at the end of this process guarantees a Brembo certified product.

- ✓ OE-equivalent
- Brembo quality
- Safety
- Durability
- New components