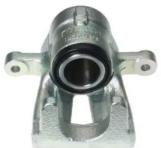

## CALIPER F 06 149

## The F 06 149 caliper is synonymous with reliability

Designed to provide the same performance as new calipers, Brembo remanufactured calipers embody an alternative solution to replacing broken or worn parts with new ones. The brake caliper remanufacturing process involves cleaning and applying a surface treatment to the caliper body, and the renewing of all worn internal components with new ones. The final testing at the end of this process guarantees a Brembo certified product.

## **Technical specifications**

| EAN code          | Axle           | Diameter     |
|-------------------|----------------|--------------|
| 8020584501504     | Rear           | <b>40</b> mm |
| Number of pistons | Braking system | Position     |
| 1                 | TRW            | Right        |