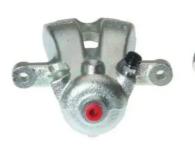

## CALIPER F 06 149

## The F 06 149 caliper is synonymous with reliability

Designed to provide the same performance as new calipers, Brembo remanufactured calipers embody an alternative solution to replacing broken or worn parts with new ones. The brake caliper remanufacturing process involves cleaning and applying a surface treatment to the caliper body, and the renewing of all worn internal components with new ones. The final testing at the end of this process guarantees a Brembo certified product.

## **Technical specifications**

| EAN code          | Axle           | Diameter     |
|-------------------|----------------|--------------|
| 8020584501504     | Rear           | <b>40</b> mm |
| Number of pistons | Braking system | Position     |
| 1                 | TRW            | Right        |