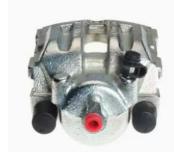

## CALIPER F 06 159

## The F 06 159 caliper is synonymous with reliability

Designed to provide the same performance as new calipers, Brembo remanufactured calipers embody an alternative solution to replacing broken or worn parts with new ones. The brake caliper remanufacturing process involves cleaning and applying a surface treatment to the caliper body, and the renewing of all worn internal components with new ones. The final testing at the end of this process guarantees a Brembo certified product.

## **Technical specifications**

EAN code Axle Diameter
8020584501603 Rear 40 mm

Number of pistons Braking system Position
1 ATE Right