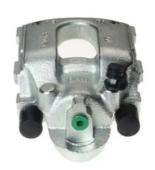

## CALIPER F 06 170

## The F 06 170 caliper is synonymous with reliability

Designed to provide the same performance as new calipers, Brembo remanufactured calipers embody an alternative solution to replacing broken or worn parts with new ones. The brake caliper remanufacturing process involves cleaning and applying a surface treatment to the caliper body, and the renewing of all worn internal components with new ones. The final testing at the end of this process guarantees a Brembo certified product.

## **Technical specifications**

EAN code Axle Diameter
8020584536452 Rear 46 mm

Number of pistons Braking system Position
1 ATE Left

**COMPATIBLE VEHICLES** 