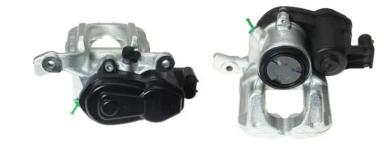

## CALIPER F 06 232

## The F 06 232 caliper is synonymous with reliability

Designed to provide the same performance as new calipers, Brembo remanufactured calipers embody an alternative solution to replacing broken or worn parts with new ones. The brake caliper remanufacturing process involves cleaning and applying a surface treatment to the caliper body, and the renewing of all worn internal components with new ones. The final testing at the end of this process guarantees a Brembo certified product.

## **Technical specifications**

| EAN code          | Axle           | Diameter         |
|-------------------|----------------|------------------|
| 8020584537886     | Rear           | <b>42</b> mm     |
| Number of pictors | Draking system | Desition         |
| Number of pistons | TRW            | Position<br>Left |
| l                 | 1 1/7 4 4      | LCIL             |