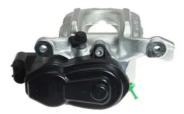

## CALIPER F 06 233

The F 06 233 caliper is synonymous with reliability

Designed to provide the same performance as new calipers, Brembo remanufactured calipers embody an alternative solution to replacing broken or worn parts with new ones. The brake caliper remanufacturing process involves cleaning and applying a surface treatment to the caliper body, and the renewing of all worn internal components with new ones. The final testing at the end of this process guarantees a Brembo certified product.

## **Technical specifications**

| EAN code          | Axle           | Diameter     |
|-------------------|----------------|--------------|
| 8020584537893     | Rear           | <b>42</b> mm |
|                   |                |              |
| Number of pistons | Braking system | Position     |
| 1                 | TRW            | Right        |