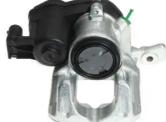

## CALIPER F 06 233

The F 06 233 caliper is synonymous with reliability

Designed to provide the same performance as new calipers, Brembo remanufactured calipers embody an alternative solution to replacing broken or worn parts with new ones. The brake caliper remanufacturing process involves cleaning and applying a surface treatment to the caliper body, and the renewing of all worn internal components with new ones. The final testing at the end of this process guarantees a Brembo certified product.

## **Technical specifications**

| EAN code          | Axle           | Diameter     |
|-------------------|----------------|--------------|
| 8020584537893     | Rear           | <b>42</b> mm |
|                   |                |              |
| Number of pistons | Braking system | Position     |
| 1                 | TRW            | Right        |