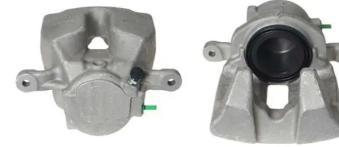

## CALIPER F 06 278

The F 06 278 caliper is synonymous with reliability

Designed to provide the same performance as new calipers, Brembo remanufactured calipers embody an alternative solution to replacing broken or worn parts with new ones. The brake caliper remanufacturing process involves cleaning and applying a surface treatment to the caliper body, and the renewing of all worn internal components with new ones. The final testing at the end of this process guarantees a Brembo certified product.