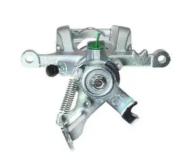

## CALIPER F 10 025

## The F 10 025 caliper is synonymous with reliability

Designed to provide the same performance as new calipers, Brembo remanufactured calipers embody an alternative solution to replacing broken or worn parts with new ones. The brake caliper remanufacturing process involves cleaning and applying a surface treatment to the caliper body, and the renewing of all worn internal components with new ones. The final testing at the end of this process guarantees a Brembo certified product.

## **Technical specifications**

| EAN code          | Axle           | Diameter     |
|-------------------|----------------|--------------|
| 8020584502587     | Rear           | <b>40</b> mm |
| Number of pistons | Braking system | Position     |
| 1                 | ATE            | Right        |