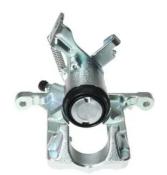

## CALIPER F 10 025

## The F 10 025 caliper is synonymous with reliability

Designed to provide the same performance as new calipers, Brembo remanufactured calipers embody an alternative solution to replacing broken or worn parts with new ones. The brake caliper remanufacturing process involves cleaning and applying a surface treatment to the caliper body, and the renewing of all worn internal components with new ones. The final testing at the end of this process guarantees a Brembo certified product.

## **Technical specifications**

| EAN code          | Axle           | Diameter     |
|-------------------|----------------|--------------|
| 8020584502587     | Rear           | <b>40</b> mm |
| Number of pistons | Braking system | Position     |
| 1                 | ATE            | Right        |