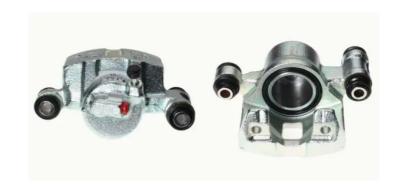

## CALIPER F 16 013

## The F 16 013 caliper is synonymous with reliability

Designed to provide the same performance as new calipers, Brembo remanufactured calipers embody an alternative solution to replacing broken or worn parts with new ones. The brake caliper remanufacturing process involves cleaning and applying a surface treatment to the caliper body, and the renewing of all worn internal components with new ones. The final testing at the end of this process guarantees a Brembo certified product.

## **Technical specifications**

EAN code Axle Diameter
8020584503102 Front 51 mm

Number of pistons Braking system
1 AKEBONO Right

**COMPATIBLE VEHICLES** 