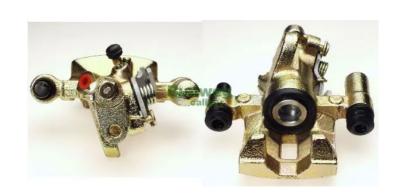

## CALIPER F 16 014

## The F 16 014 caliper is synonymous with reliability

Designed to provide the same performance as new calipers, Brembo remanufactured calipers embody an alternative solution to replacing broken or worn parts with new ones. The brake caliper remanufacturing process involves cleaning and applying a surface treatment to the caliper body, and the renewing of all worn internal components with new ones. The final testing at the end of this process guarantees a Brembo certified product.

## **Technical specifications**

EAN code Axle Diameter
8020584503119 Rear 30 mm

Number of pistons Braking system Position
1 NBK Left

**COMPATIBLE VEHICLES** 