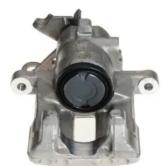

## CALIPER F 23 097

## The F 23 097 caliper is synonymous with reliability

Designed to provide the same performance as new calipers, Brembo remanufactured calipers embody an alternative solution to replacing broken or worn parts with new ones. The brake caliper remanufacturing process involves cleaning and applying a surface treatment to the caliper body, and the renewing of all worn internal components with new ones. The final testing at the end of this process guarantees a Brembo certified product.

## **Technical specifications**

| EAN code          | Axle           | Diameter     |
|-------------------|----------------|--------------|
| 8020584504208     | Rear           | <b>38</b> mm |
|                   |                |              |
| Number of pistons | Braking system | Position     |
| 1                 | LUCAS          | Right        |