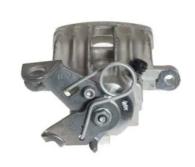

## CALIPER F 23 097

## The F 23 097 caliper is synonymous with reliability

Designed to provide the same performance as new calipers, Brembo remanufactured calipers embody an alternative solution to replacing broken or worn parts with new ones. The brake caliper remanufacturing process involves cleaning and applying a surface treatment to the caliper body, and the renewing of all worn internal components with new ones. The final testing at the end of this process guarantees a Brembo certified product.

## **Technical specifications**

| EAN code          | Axle           | Diameter     |
|-------------------|----------------|--------------|
| 8020584504208     | Rear           | <b>38</b> mm |
|                   |                |              |
| Number of pistons | Braking system | Position     |
| 1                 | LUCAS          | Right        |