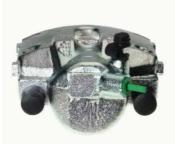

## CALIPER F 23 105

## The F 23 105 caliper is synonymous with reliability

Designed to provide the same performance as new calipers, Brembo remanufactured calipers embody an alternative solution to replacing broken or worn parts with new ones. The brake caliper remanufacturing process involves cleaning and applying a surface treatment to the caliper body, and the renewing of all worn internal components with new ones. The final testing at the end of this process guarantees a Brembo certified product.

## **Technical specifications**

| EAN code          | Axle                | Diameter                 |
|-------------------|---------------------|--------------------------|
| 8020584504284     | Front               | <b>54</b> mm             |
| Number of pistons | Braking system  ATE | Position<br><b>Right</b> |