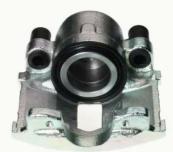

## CALIPER F 23 105

## The F 23 105 caliper is synonymous with reliability

Designed to provide the same performance as new calipers, Brembo remanufactured calipers embody an alternative solution to replacing broken or worn parts with new ones. The brake caliper remanufacturing process involves cleaning and applying a surface treatment to the caliper body, and the renewing of all worn internal components with new ones. The final testing at the end of this process guarantees a Brembo certified product.

## **Technical specifications**

| EAN code          | Axle                | Diameter                 |
|-------------------|---------------------|--------------------------|
| 8020584504284     | Front               | <b>54</b> mm             |
| Number of pistons | Braking system  ATE | Position<br><b>Right</b> |