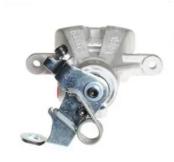

## CALIPER F 23 121

## The F 23 121 caliper is synonymous with reliability

Designed to provide the same performance as new calipers, Brembo remanufactured calipers embody an alternative solution to replacing broken or worn parts with new ones. The brake caliper remanufacturing process involves cleaning and applying a surface treatment to the caliper body, and the renewing of all worn internal components with new ones. The final testing at the end of this process guarantees a Brembo certified product.

## **Technical specifications**

EAN code Axle Diameter
8020584504444 Rear 38 mm

Number of pistons Braking system Position
1 BOSCH Right

**COMPATIBLE VEHICLES** 