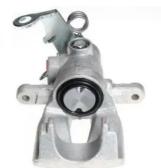

## CALIPER F 23 121

## The F 23 121 caliper is synonymous with reliability

Designed to provide the same performance as new calipers, Brembo remanufactured calipers embody an alternative solution to replacing broken or worn parts with new ones. The brake caliper remanufacturing process involves cleaning and applying a surface treatment to the caliper body, and the renewing of all worn internal components with new ones. The final testing at the end of this process guarantees a Brembo certified product.

## **Technical specifications**

EAN code Axle Diameter
8020584504444 Rear 38 mm

Number of pistons Braking system Position
1 BOSCH Right

**COMPATIBLE VEHICLES** 