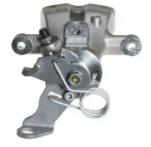

## CALIPER F 23 201

The F 23 201 caliper is synonymous with reliability

Designed to provide the same performance as new calipers, Brembo remanufactured calipers embody an alternative solution to replacing broken or worn parts with new ones. The brake caliper remanufacturing process involves cleaning and applying a surface treatment to the caliper body, and the renewing of all worn internal components with new ones. The final testing at the end of this process guarantees a Brembo certified product.

## **Technical specifications**

| EAN code          | Axle           | Diameter     |
|-------------------|----------------|--------------|
| 8020584505243     | Rear           | <b>38</b> mm |
|                   |                |              |
| Number of pistons | Braking system | Position     |
| 1                 | LUCAS          | Right        |