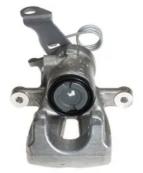

## CALIPER F 23 201

The F 23 201 caliper is synonymous with reliability

Designed to provide the same performance as new calipers, Brembo remanufactured calipers embody an alternative solution to replacing broken or worn parts with new ones. The brake caliper remanufacturing process involves cleaning and applying a surface treatment to the caliper body, and the renewing of all worn internal components with new ones. The final testing at the end of this process guarantees a Brembo certified product.

## **Technical specifications**

| EAN code          | Axle           | Diameter     |
|-------------------|----------------|--------------|
| 8020584505243     | Rear           | <b>38</b> mm |
|                   |                |              |
| Number of pistons | Braking system | Position     |
| 1                 | LUCAS          | Right        |