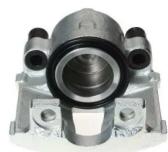

## CALIPER F 24 024

## The F 24 024 caliper is synonymous with reliability

Designed to provide the same performance as new calipers, Brembo remanufactured calipers embody an alternative solution to replacing broken or worn parts with new ones. The brake caliper remanufacturing process involves cleaning and applying a surface treatment to the caliper body, and the renewing of all worn internal components with new ones. The final testing at the end of this process guarantees a Brembo certified product.

## **Technical specifications**

| EAN code          | Axle           | Diameter     |
|-------------------|----------------|--------------|
| 8020584505533     | Front          | <b>60</b> mm |
| Number of pistons | Braking system | Position     |