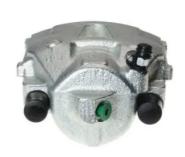

## CALIPER F 24 024

## The F 24 024 caliper is synonymous with reliability

Designed to provide the same performance as new calipers, Brembo remanufactured calipers embody an alternative solution to replacing broken or worn parts with new ones. The brake caliper remanufacturing process involves cleaning and applying a surface treatment to the caliper body, and the renewing of all worn internal components with new ones. The final testing at the end of this process guarantees a Brembo certified product.

## **Technical specifications**

| EAN code          | Axle           | Diameter     |
|-------------------|----------------|--------------|
| 8020584505533     | Front          | <b>60</b> mm |
| Number of pistons | Braking system | Position     |