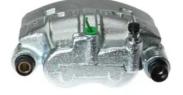

## CALIPER F 24 048

The F 24 048 caliper is synonymous with reliability

Designed to provide the same performance as new calipers, Brembo remanufactured calipers embody an alternative solution to replacing broken or worn parts with new ones. The brake caliper remanufacturing process involves cleaning and applying a surface treatment to the caliper body, and the renewing of all worn internal components with new ones. The final testing at the end of this process guarantees a Brembo certified product.

## **Technical specifications**

| EAN code          | Axle           | Diameter     |
|-------------------|----------------|--------------|
| 8020584505779     | Front          | <b>38</b> mm |
|                   |                |              |
| Number of pistons | Braking system | Position     |
| 2                 | BENDIX         | Left         |