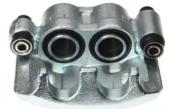

## CALIPER F 24 048

The F 24 048 caliper is synonymous with reliability

Designed to provide the same performance as new calipers, Brembo remanufactured calipers embody an alternative solution to replacing broken or worn parts with new ones. The brake caliper remanufacturing process involves cleaning and applying a surface treatment to the caliper body, and the renewing of all worn internal components with new ones. The final testing at the end of this process guarantees a Brembo certified product.

## **Technical specifications**

| EAN code          | Axle           | Diameter     |
|-------------------|----------------|--------------|
| 8020584505779     | Front          | <b>38</b> mm |
|                   |                |              |
| Number of pistons | Braking system | Position     |
| 2                 | BENDIX         | Left         |