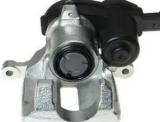

## CALIPER F 24 164

The F 24 164 caliper is synonymous with reliability

Designed to provide the same performance as new calipers, Brembo remanufactured calipers embody an alternative solution to replacing broken or worn parts with new ones. The brake caliper remanufacturing process involves cleaning and applying a surface treatment to the caliper body, and the renewing of all worn internal components with new ones. The final testing at the end of this process guarantees a Brembo certified product.

## **Technical specifications**

| EAN code          | Axle           | Diameter     |
|-------------------|----------------|--------------|
| 8020584506936     | Rear           | <b>34</b> mm |
|                   |                |              |
| Number of pistons | Braking system | Position     |
| 1                 | TRW            | Left         |