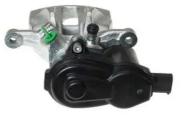

## CALIPER F 24 164

The F 24 164 caliper is synonymous with reliability

Designed to provide the same performance as new calipers, Brembo remanufactured calipers embody an alternative solution to replacing broken or worn parts with new ones. The brake caliper remanufacturing process involves cleaning and applying a surface treatment to the caliper body, and the renewing of all worn internal components with new ones. The final testing at the end of this process guarantees a Brembo certified product.

## **Technical specifications**

| EAN code          | Axle           | Diameter     |
|-------------------|----------------|--------------|
| 8020584506936     | Rear           | <b>34</b> mm |
|                   |                |              |
| Number of pistons | Braking system | Position     |
| 1                 | TRW            | Left         |