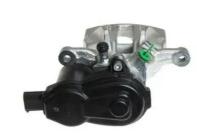

## CALIPER F 24 165

## The F 24 165 caliper is synonymous with reliability

Designed to provide the same performance as new calipers, Brembo remanufactured calipers embody an alternative solution to replacing broken or worn parts with new ones. The brake caliper remanufacturing process involves cleaning and applying a surface treatment to the caliper body, and the renewing of all worn internal components with new ones. The final testing at the end of this process guarantees a Brembo certified product.

## **Technical specifications**

EAN code Axle Diameter
8020584506943 Rear 34 mm

Number of pistons Braking system Position
TRW Right

**COMPATIBLE VEHICLES** 