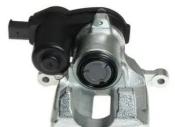

## CALIPER F 24 165

## The F 24 165 caliper is synonymous with reliability

Designed to provide the same performance as new calipers, Brembo remanufactured calipers embody an alternative solution to replacing broken or worn parts with new ones. The brake caliper remanufacturing process involves cleaning and applying a surface treatment to the caliper body, and the renewing of all worn internal components with new ones. The final testing at the end of this process guarantees a Brembo certified product.

## **Technical specifications**

EAN code Axle Diameter
8020584506943 Rear 34 mm

Number of pistons Braking system Position
TRW Right

**COMPATIBLE VEHICLES** 