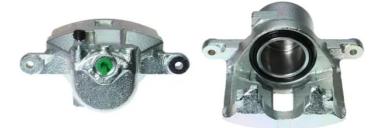

## CALIPER F 28 076

The F 28 076 caliper is synonymous with reliability

Designed to provide the same performance as new calipers, Brembo remanufactured calipers embody an alternative solution to replacing broken or worn parts with new ones. The brake caliper remanufacturing process involves cleaning and applying a surface treatment to the caliper body, and the renewing of all worn internal components with new ones. The final testing at the end of this process guarantees a Brembo certified product.

## **Technical specifications**

| EAN code          | Axle           | Diameter     |
|-------------------|----------------|--------------|
| 8020584507810     | Front          | <b>57</b> mm |
|                   |                |              |
| Number of pistons | Braking system | Position     |
| 1                 | LUCAS          | Left         |