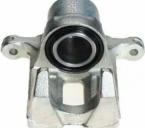

## CALIPER F 28 089

The F 28 089 caliper is synonymous with reliability

Designed to provide the same performance as new calipers, Brembo remanufactured calipers embody an alternative solution to replacing broken or worn parts with new ones. The brake caliper remanufacturing process involves cleaning and applying a surface treatment to the caliper body, and the renewing of all worn internal components with new ones. The final testing at the end of this process guarantees a Brembo certified product.

## **Technical specifications**

| EAN code             | Axle           | Diameter     |
|----------------------|----------------|--------------|
| <b>8020584507940</b> | <b>Rear</b>    | <b>38</b> mm |
| Number of pistons    | Braking system | Position     |
| <b>1</b>             | NISSIN         | <b>Right</b> |