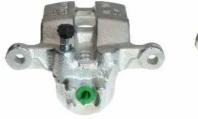

## CALIPER F 28 089

The F 28 089 caliper is synonymous with reliability

Designed to provide the same performance as new calipers, Brembo remanufactured calipers embody an alternative solution to replacing broken or worn parts with new ones. The brake caliper remanufacturing process involves cleaning and applying a surface treatment to the caliper body, and the renewing of all worn internal components with new ones. The final testing at the end of this process guarantees a Brembo certified product.

## **Technical specifications**

| EAN code             | Axle           | Diameter     |
|----------------------|----------------|--------------|
| <b>8020584507940</b> | <b>Rear</b>    | <b>38</b> mm |
| Number of pistons    | Braking system | Position     |
| <b>1</b>             | NISSIN         | <b>Right</b> |