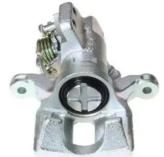

## CALIPER F 28 102

## The F 28 102 caliper is synonymous with reliability

Designed to provide the same performance as new calipers, Brembo remanufactured calipers embody an alternative solution to replacing broken or worn parts with new ones. The brake caliper remanufacturing process involves cleaning and applying a surface treatment to the caliper body, and the renewing of all worn internal components with new ones. The final testing at the end of this process guarantees a Brembo certified product.

## **Technical specifications**

EAN code Axle Diameter
8020584508077 Rear 30 mm

Number of pistons Braking system Position
1 NISSIN Left

**COMPATIBLE VEHICLES** 