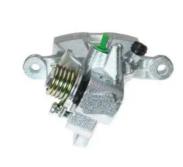

## CALIPER F 28 102

## The F 28 102 caliper is synonymous with reliability

Designed to provide the same performance as new calipers, Brembo remanufactured calipers embody an alternative solution to replacing broken or worn parts with new ones. The brake caliper remanufacturing process involves cleaning and applying a surface treatment to the caliper body, and the renewing of all worn internal components with new ones. The final testing at the end of this process guarantees a Brembo certified product.

## **Technical specifications**

EAN code Axle Diameter
8020584508077 Rear 30 mm

Number of pistons Braking system Position
1 NISSIN Left

**COMPATIBLE VEHICLES** 