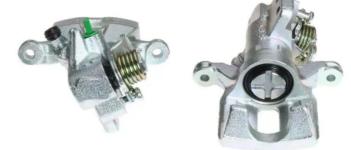

## CALIPER F 28 103

The F 28 103 caliper is synonymous with reliability

Designed to provide the same performance as new calipers, Brembo remanufactured calipers embody an alternative solution to replacing broken or worn parts with new ones. The brake caliper remanufacturing process involves cleaning and applying a surface treatment to the caliper body, and the renewing of all worn internal components with new ones. The final testing at the end of this process guarantees a Brembo certified product.

## **Technical specifications**

| EAN code          | Axle           | Diameter     |
|-------------------|----------------|--------------|
| 8020584508084     | Rear           | <b>30</b> mm |
|                   |                |              |
| Number of pistons | Braking system | Position     |
| 1                 | NISSIN         | Right        |