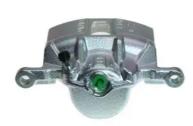

## CALIPER F 28 157

## The F 28 157 caliper is synonymous with reliability

Designed to provide the same performance as new calipers, Brembo remanufactured calipers embody an alternative solution to replacing broken or worn parts with new ones. The brake caliper remanufacturing process involves cleaning and applying a surface treatment to the caliper body, and the renewing of all worn internal components with new ones. The final testing at the end of this process guarantees a Brembo certified product.

## **Technical specifications**

EAN code Axle Diameter
8020584541562 Front 57 mm

Number of pistons Braking system Position
1 NISSIN Right

**COMPATIBLE VEHICLES** 