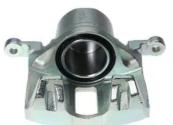

## CALIPER F 28 157

## The F 28 157 caliper is synonymous with reliability

Designed to provide the same performance as new calipers, Brembo remanufactured calipers embody an alternative solution to replacing broken or worn parts with new ones. The brake caliper remanufacturing process involves cleaning and applying a surface treatment to the caliper body, and the renewing of all worn internal components with new ones. The final testing at the end of this process guarantees a Brembo certified product.

## **Technical specifications**

EAN code Axle Diameter
8020584541562 Front 57 mm

Number of pistons Braking system Position
1 NISSIN Right

**COMPATIBLE VEHICLES** 