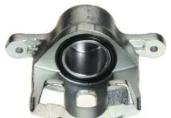

## CALIPER F 30 029

## The F 30 029 caliper is synonymous with reliability

Designed to provide the same performance as new calipers, Brembo remanufactured calipers embody an alternative solution to replacing broken or worn parts with new ones. The brake caliper remanufacturing process involves cleaning and applying a surface treatment to the caliper body, and the renewing of all worn internal components with new ones. The final testing at the end of this process guarantees a Brembo certified product.

## **Technical specifications**

EAN code Axle Diameter
8020584508787 Front 51 mm

Number of pistons Braking system Position
1 MANDO Right

**COMPATIBLE VEHICLES** 