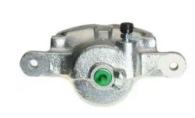

## CALIPER F 30 029

## The F 30 029 caliper is synonymous with reliability

Designed to provide the same performance as new calipers, Brembo remanufactured calipers embody an alternative solution to replacing broken or worn parts with new ones. The brake caliper remanufacturing process involves cleaning and applying a surface treatment to the caliper body, and the renewing of all worn internal components with new ones. The final testing at the end of this process guarantees a Brembo certified product.

## **Technical specifications**

EAN code Axle Diameter
8020584508787 Front 51 mm

Number of pistons Braking system Position
1 MANDO Right

**COMPATIBLE VEHICLES** 