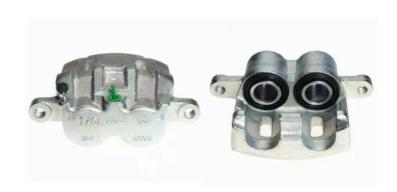

## CALIPER F 30 068

## The F 30 068 caliper is synonymous with reliability

Designed to provide the same performance as new calipers, Brembo remanufactured calipers embody an alternative solution to replacing broken or worn parts with new ones. The brake caliper remanufacturing process involves cleaning and applying a surface treatment to the caliper body, and the renewing of all worn internal components with new ones. The final testing at the end of this process guarantees a Brembo certified product.

## **Technical specifications**

EAN code Axle Diameter
8020584509173 Front 46 mm

Number of pistons Braking system Position
2 KASCO Left

**COMPATIBLE VEHICLES** 