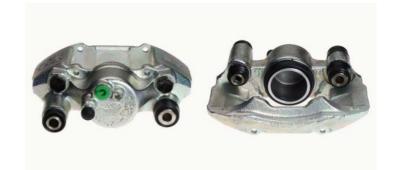

## CALIPER F 30 118

## The F 30 118 caliper is synonymous with reliability

Designed to provide the same performance as new calipers, Brembo remanufactured calipers embody an alternative solution to replacing broken or worn parts with new ones. The brake caliper remanufacturing process involves cleaning and applying a surface treatment to the caliper body, and the renewing of all worn internal components with new ones. The final testing at the end of this process guarantees a Brembo certified product.

## **Technical specifications**

EAN code Axle 8020584509678 Front left

Number of pistons Braking system Position

1 KASCO Left

**COMPATIBLE VEHICLES** 