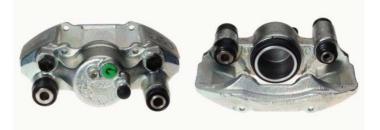

## CALIPER F 30 119

The F 30 119 caliper is synonymous with reliability

Designed to provide the same performance as new calipers, Brembo remanufactured calipers embody an alternative solution to replacing broken or worn parts with new ones. The brake caliper remanufacturing process involves cleaning and applying a surface treatment to the caliper body, and the renewing of all worn internal components with new ones. The final testing at the end of this process guarantees a Brembo certified product.

## **Technical specifications**

| EAN code          | Axle           |          |
|-------------------|----------------|----------|
| 8020584509685     | Front right    |          |
|                   |                |          |
| Number of pistons | Braking system | Position |
| 1                 | KASCO          | Right    |