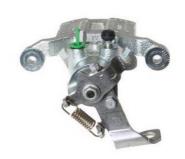

## CALIPER F 30 216

## The F 30 216 caliper is synonymous with reliability

Designed to provide the same performance as new calipers, Brembo remanufactured calipers embody an alternative solution to replacing broken or worn parts with new ones. The brake caliper remanufacturing process involves cleaning and applying a surface treatment to the caliper body, and the renewing of all worn internal components with new ones. The final testing at the end of this process guarantees a Brembo certified product.