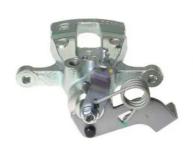

## CALIPER F 30 222

## The F 30 222 caliper is synonymous with reliability

Designed to provide the same performance as new calipers, Brembo remanufactured calipers embody an alternative solution to replacing broken or worn parts with new ones. The brake caliper remanufacturing process involves cleaning and applying a surface treatment to the caliper body, and the renewing of all worn internal components with new ones. The final testing at the end of this process guarantees a Brembo certified product.