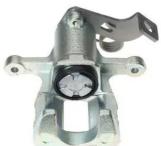

## CALIPER F 30 222

## The F 30 222 caliper is synonymous with reliability

Designed to provide the same performance as new calipers, Brembo remanufactured calipers embody an alternative solution to replacing broken or worn parts with new ones. The brake caliper remanufacturing process involves cleaning and applying a surface treatment to the caliper body, and the renewing of all worn internal components with new ones. The final testing at the end of this process guarantees a Brembo certified product.