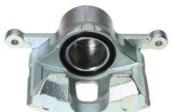

## CALIPER F 30 227

# The F 30 227 caliper is synonymous with reliability

Designed to provide the same performance as new calipers, Brembo remanufactured calipers embody an alternative solution to replacing broken or worn parts with new ones. The brake caliper remanufacturing process involves cleaning and applying a surface treatment to the caliper body, and the renewing of all worn internal components with new ones. The final testing at the end of this process guarantees a Brembo certified product.

#### **Technical specifications**

EAN code Axle

8020584540077 Front right

Number of pistons Braking system Position

1 MANDO Right