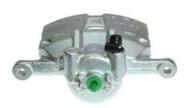

## CALIPER F 30 227

# The F 30 227 caliper is synonymous with reliability

Designed to provide the same performance as new calipers, Brembo remanufactured calipers embody an alternative solution to replacing broken or worn parts with new ones. The brake caliper remanufacturing process involves cleaning and applying a surface treatment to the caliper body, and the renewing of all worn internal components with new ones. The final testing at the end of this process guarantees a Brembo certified product.

#### **Technical specifications**

EAN code Axle

8020584540077 Front right

Number of pistons Braking system Position

1 MANDO Right