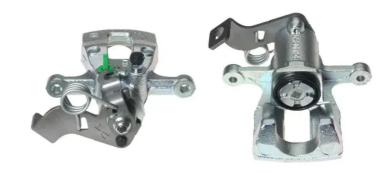

## CALIPER F 30 286

## The F 30 286 caliper is synonymous with reliability

Designed to provide the same performance as new calipers, Brembo remanufactured calipers embody an alternative solution to replacing broken or worn parts with new ones. The brake caliper remanufacturing process involves cleaning and applying a surface treatment to the caliper body, and the renewing of all worn internal components with new ones. The final testing at the end of this process guarantees a Brembo certified product.

## **Technical specifications**

| EAN code          | Axle           | Diameter     |
|-------------------|----------------|--------------|
| 8020584552834     | Rear           | <b>34</b> mm |
|                   |                |              |
| Number of pistons | Braking system | Position     |
| 1                 | MANDO          | Left         |