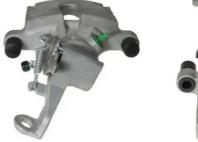

## CALIPER F 36 032

The F 36 032 caliper is synonymous with reliability

Designed to provide the same performance as new calipers, Brembo remanufactured calipers embody an alternative solution to replacing broken or worn parts with new ones. The brake caliper remanufacturing process involves cleaning and applying a surface treatment to the caliper body, and the renewing of all worn internal components with new ones. The final testing at the end of this process guarantees a Brembo certified product.

## **Technical specifications**

| EAN code          | Axle           | Diameter     |
|-------------------|----------------|--------------|
| 8020584537732     | Rear           | <b>45</b> mm |
|                   |                |              |
| Number of pistons | Braking system | Position     |
| 1                 | ATE            | Left         |