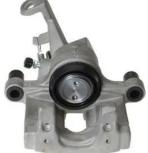

## CALIPER F 36 032

The F 36 032 caliper is synonymous with reliability

Designed to provide the same performance as new calipers, Brembo remanufactured calipers embody an alternative solution to replacing broken or worn parts with new ones. The brake caliper remanufacturing process involves cleaning and applying a surface treatment to the caliper body, and the renewing of all worn internal components with new ones. The final testing at the end of this process guarantees a Brembo certified product.

## **Technical specifications**

| EAN code          | Axle           | Diameter     |
|-------------------|----------------|--------------|
| 8020584537732     | Rear           | <b>45</b> mm |
|                   |                |              |
| Number of pistons | Braking system | Position     |
| 1                 | ATE            | Left         |