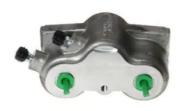

## CALIPER F 41 002

## The F 41 002 caliper is synonymous with reliability

Designed to provide the same performance as new calipers, Brembo remanufactured calipers embody an alternative solution to replacing broken or worn parts with new ones. The brake caliper remanufacturing process involves cleaning and applying a surface treatment to the caliper body, and the renewing of all worn internal components with new ones. The final testing at the end of this process guarantees a Brembo certified product.

## **Technical specifications**

| EAN code          | Axle           | Diameter     |
|-------------------|----------------|--------------|
| 8020584511411     | Front          | <b>30</b> mm |
| N                 | Darling and a  | D. dille     |
| Number of pistons | Braking system | Position     |
| 3                 | LADA           | Left         |