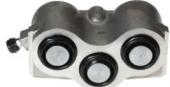

## CALIPER F 41 002

## The F 41 002 caliper is synonymous with reliability

Designed to provide the same performance as new calipers, Brembo remanufactured calipers embody an alternative solution to replacing broken or worn parts with new ones. The brake caliper remanufacturing process involves cleaning and applying a surface treatment to the caliper body, and the renewing of all worn internal components with new ones. The final testing at the end of this process guarantees a Brembo certified product.

## **Technical specifications**

| EAN code          | Axle           | Diameter     |
|-------------------|----------------|--------------|
| 8020584511411     | Front          | <b>30</b> mm |
| N                 | Darling and a  | D. dille     |
| Number of pistons | Braking system | Position     |
| 3                 | LADA           | Left         |