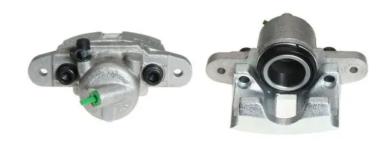

## CALIPER F 41 004

## The F 41 004 caliper is synonymous with reliability

Designed to provide the same performance as new calipers, Brembo remanufactured calipers embody an alternative solution to replacing broken or worn parts with new ones. The brake caliper remanufacturing process involves cleaning and applying a surface treatment to the caliper body, and the renewing of all worn internal components with new ones. The final testing at the end of this process guarantees a Brembo certified product.

## **Technical specifications**

| EAN code          | Axle           | Diameter     |
|-------------------|----------------|--------------|
| 8020584511435     | Front right    | <b>48</b> mm |
| Number of pistons | Braking system | Position     |
| 1                 | LADA           | Left         |