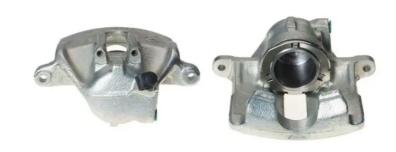

## CALIPER F 50 095

## The F 50 095 caliper is synonymous with reliability

Designed to provide the same performance as new calipers, Brembo remanufactured calipers embody an alternative solution to replacing broken or worn parts with new ones. The brake caliper remanufacturing process involves cleaning and applying a surface treatment to the caliper body, and the renewing of all worn internal components with new ones. The final testing at the end of this process guarantees a Brembo certified product.

## **Technical specifications**

EAN code Axle Diameter
8020584514061 Front 54 mm

Number of pistons Braking system Position
1 GIRLING Right

**COMPATIBLE VEHICLES** 