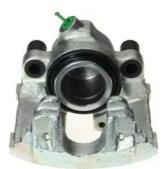

## CALIPER F 50 122

The F 50 122 caliper is synonymous with reliability

Designed to provide the same performance as new calipers, Brembo remanufactured calipers embody an alternative solution to replacing broken or worn parts with new ones. The brake caliper remanufacturing process involves cleaning and applying a surface treatment to the caliper body, and the renewing of all worn internal components with new ones. The final testing at the end of this process guarantees a Brembo certified product.

## **Technical specifications**

| EAN code          | Axle           | Diameter     |
|-------------------|----------------|--------------|
| 8020584514337     | Front          | <b>57</b> mm |
|                   |                |              |
| Number of pistons | Braking system | Position     |
| 1                 | ATE            | Left         |