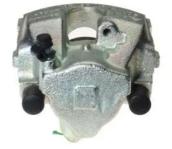

## CALIPER F 50 122

The F 50 122 caliper is synonymous with reliability

Designed to provide the same performance as new calipers, Brembo remanufactured calipers embody an alternative solution to replacing broken or worn parts with new ones. The brake caliper remanufacturing process involves cleaning and applying a surface treatment to the caliper body, and the renewing of all worn internal components with new ones. The final testing at the end of this process guarantees a Brembo certified product.

## **Technical specifications**

| EAN code          | Axle           | Diameter     |
|-------------------|----------------|--------------|
| 8020584514337     | Front          | <b>57</b> mm |
|                   |                |              |
| Number of pistons | Braking system | Position     |
| 1                 | ATE            | Left         |