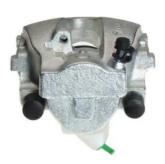

## CALIPER F 50 125

# The F 50 125 caliper is synonymous with reliability

Designed to provide the same performance as new calipers, Brembo remanufactured calipers embody an alternative solution to replacing broken or worn parts with new ones. The brake caliper remanufacturing process involves cleaning and applying a surface treatment to the caliper body, and the renewing of all worn internal components with new ones. The final testing at the end of this process guarantees a Brembo certified product.

#### **Technical specifications**

| EAN code          | Axle           | Diameter                 |
|-------------------|----------------|--------------------------|
| 8020584514368     | Front          | <b>57</b> mm             |
| Number of pistons | Braking system | Position<br><b>Riaht</b> |