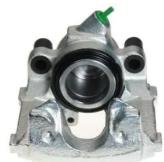

## CALIPER F 50 125

# The F 50 125 caliper is synonymous with reliability

Designed to provide the same performance as new calipers, Brembo remanufactured calipers embody an alternative solution to replacing broken or worn parts with new ones. The brake caliper remanufacturing process involves cleaning and applying a surface treatment to the caliper body, and the renewing of all worn internal components with new ones. The final testing at the end of this process guarantees a Brembo certified product.

#### **Technical specifications**

| EAN code          | Axle           | Diameter                 |
|-------------------|----------------|--------------------------|
| 8020584514368     | Front          | <b>57</b> mm             |
| Number of pistons | Braking system | Position<br><b>Riaht</b> |